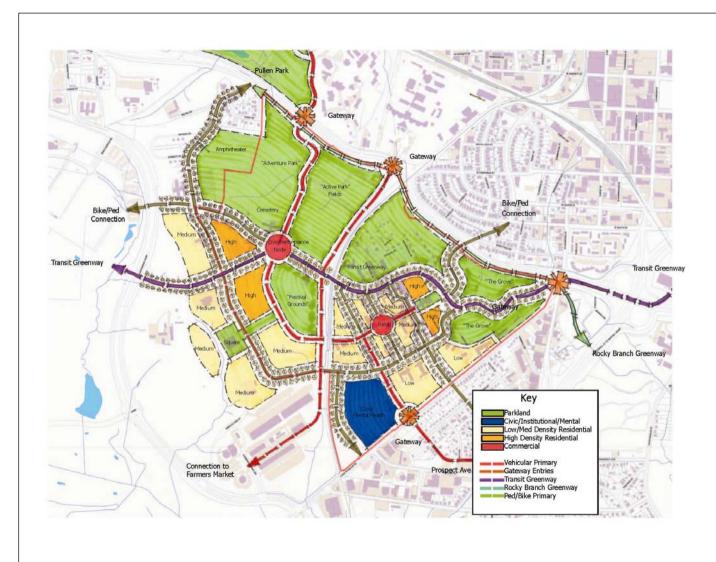

## Points of Light Plan - City of Raleigh - 2005

#### **Preserves:**

- Historic core
- Mental Health services
- The Grove, big meadow
- Cemetery, soccer fields
- DHHS presence
- Views

•

Connection to Farmers Market

#### Supports:

- Park / open space / greenway
- Active & passive recreation
- Internal & external connectivity
- Adaptive reuse of existing buildings
- Office complex for DHHS only
- Residential, commercial, institutional, civic, amphitheater, mixed use
- Botanical garden
- Dorothea Dix memorial
- Connection to Farmers Market
- Transportation plan

#### **Omits**:

- Office
- Centennial Campus expansion
- State government space needs