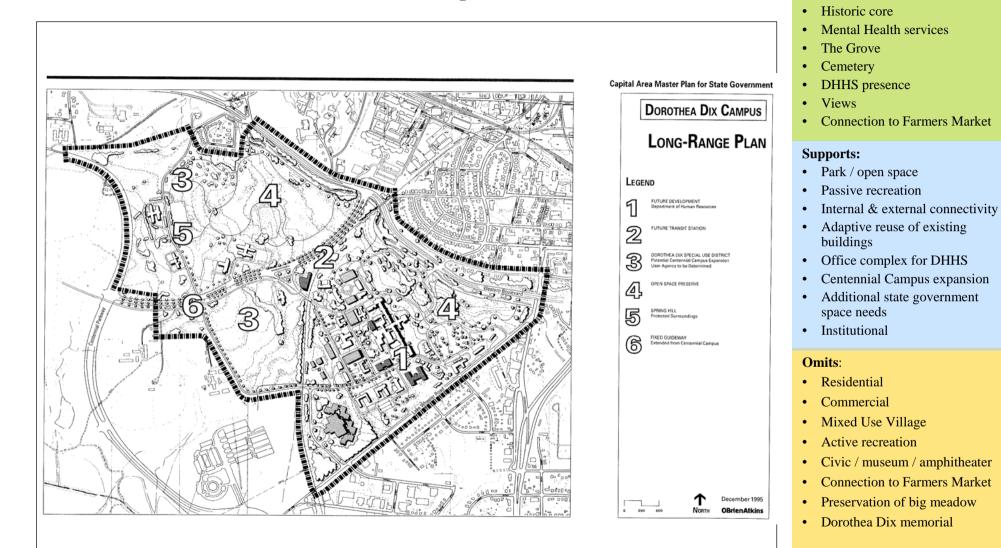

### NC State Government Masterplan – OBA - 1995

## **OBrienAtkins**

**Preserves:** 

#### **Preserves:**

- Historic core
- Mental Health services
- The Grove
- Cemetery
- DHHS presence
- Connection to Farmers Market
- Park / open space
- Passive recreation
- Internal & external connectivity
- Adaptive reuse of existing buildings
- Office complex for DHHS
- Centennial Campus expansion
- Additional state government space needs
- Institutional
- Residential
- Commercial
- Mixed Use Village
- Active recreation
- Civic / museum / amphitheater
- Connection to Farmers Market
- Preservation of big meadow
- Dix memorial