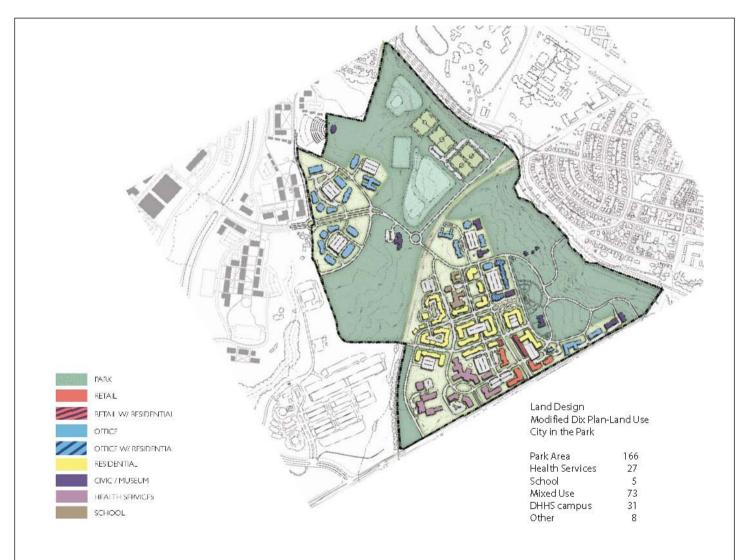

## City in a Park - LandDesign - 2005

**OBrienAtkins** 

#### **Preserves:**

- Historic core
- Mental Health services
- The Grove, big meadow
- Cemetery, soccer fields
- DHHS presence
- Views

#### Supports:

- Park / open space / greenways
- Active & passive recreation
- Internal & external connectivity
- Adaptive reuse of existing buildings
- Office complex for DHHS
- Residential, commercial, institutional, civic, amphitheater, mixed use
- Parking & transportation plan
- Dorothea Dix memorial

#### **Omits**:

- Centennial Campus expansion
- State government space needs
- Botanical garden
- Connection to Farmers Market