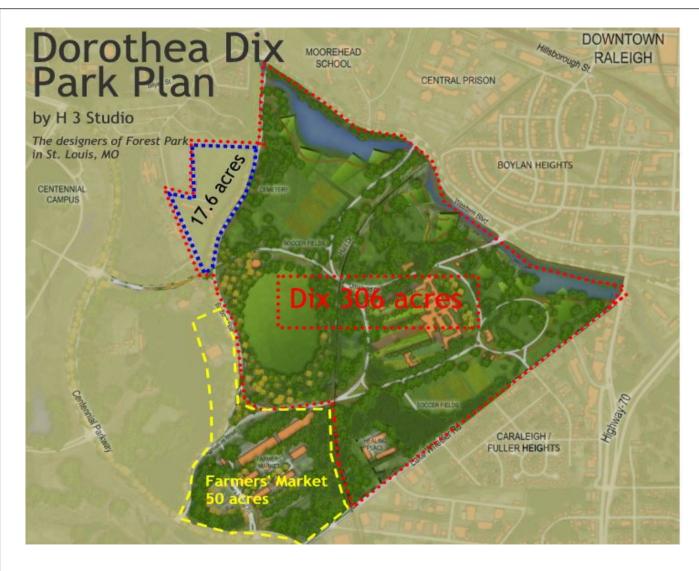

### Dix 306 Plan – Friends of Dix - 2006

#### **Preserves:**

- Historic core
- Mental Health services
- The Grove, big meadow
- Cemetery, soccer fields
- DHHS presence
- Views
- Connection to Farmers Market

#### Supports:

- Park / open space
- Active / passive recreation
- Internal & external connectivity
- Public assembly
- Botanical garden
- Adaptive reuse of existing buildings
- Office space for DHHS
- Limited retail to support park

#### **Omits**:

- Residential, commercial, institutional, mixed use village
- Centennial Campus expansion
- State government space needs
- Dorothea Dix memorial