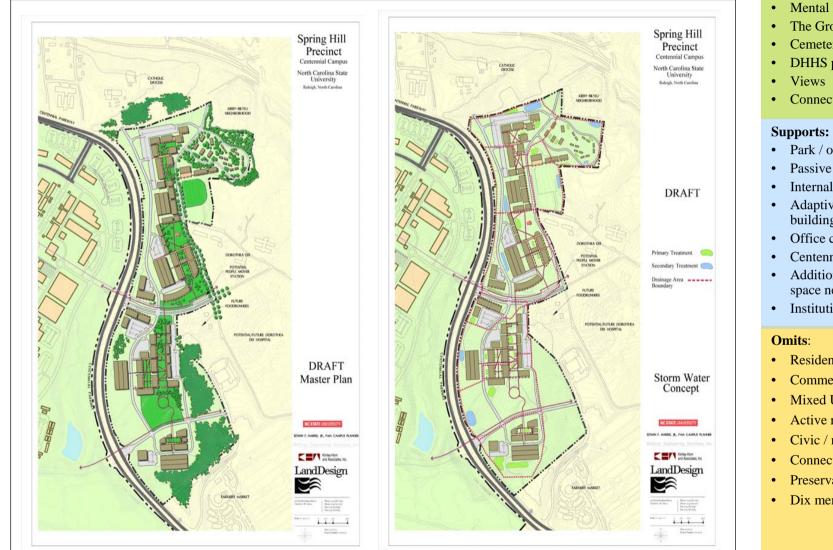

## Spring Hill Precinct Plan - NCSU - 2002

#### **Preserves:**

- Historic core
- Mental Health services
- The Grove
- Cemetery
- DHHS presence
- Connection to Farmers Market
- Park / open space
- Passive recreation
- Internal & external connectivity
- Adaptive reuse of existing buildings
- Office complex for DHHS
- Centennial Campus expansion
- Additional state government space needs
- Institutional
- Residential
- Commercial
- Mixed Use Village
- Active recreation
- Civic / museum / amphitheater
- Connection to Farmers Market
- Preservation of big meadow
- Dix memorial