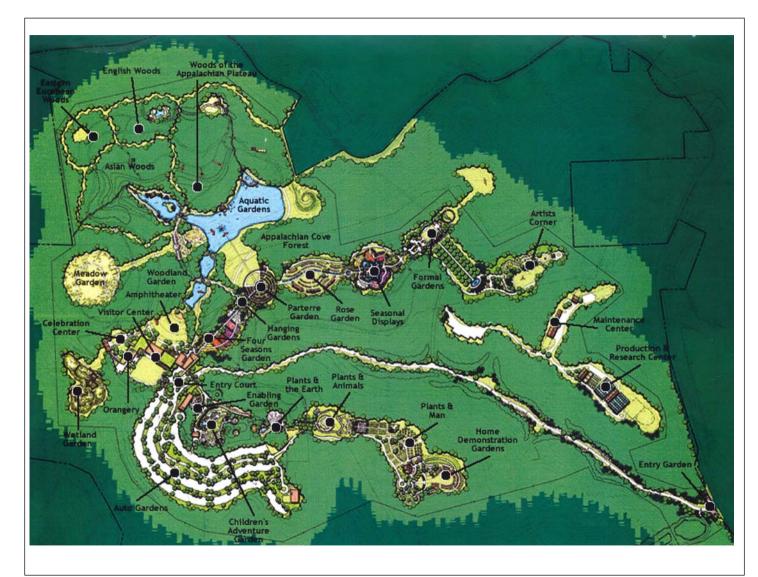

## Botanical Garden Plan – Wake County Botanical Garden - 2006

#### **Preserves:**

- Historic core
- The Grove, big meadow
- Views

#### Supports:

- Park / open space
- Passive recreation
- Internal & external connectivity
- Botanical garden
- Adaptive reuse of existing buildings
- Accommodates state government space needs (in existing buildings only)

#### **Omits**:

- Residential, commercial, office, institutional, mixed use village
- Cemetery, soccer fields
- DHHS presence
- Mental Health services
- Centennial Campus expansion
- Dorothea Dix memorial