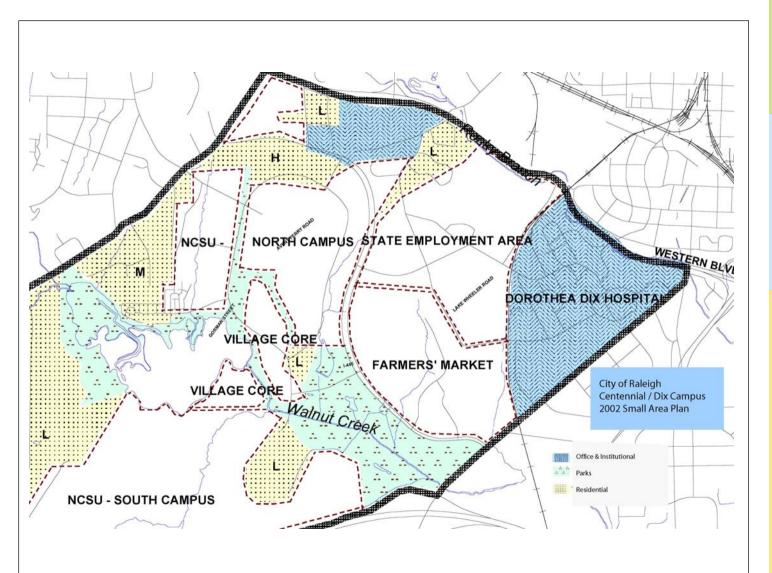

### Centennial / Dix Campus Small Area Plan - City of Raleigh - 2002

**OBrienAtkins** 

#### **Preserves:**

- Historic core
- Mental Health services
- DHHS presence
- Connection to Farmers Market

#### Supports:

- Internal & external connectivity
- Office space
- Centennial Campus expansion
- Additional state government space needs
- Institutional
- Mixed use village

#### **Omits**:

- Preservation of big meadow, grove, cemetery, views and Dorothea Dix memorial
- Residential, commercial, civic, amphitheater
- Adaptive reuse of existing buildings
- Active or passive recreation
- Connection to Farmers Market
- Parking or transportation plan
- Botanical garden