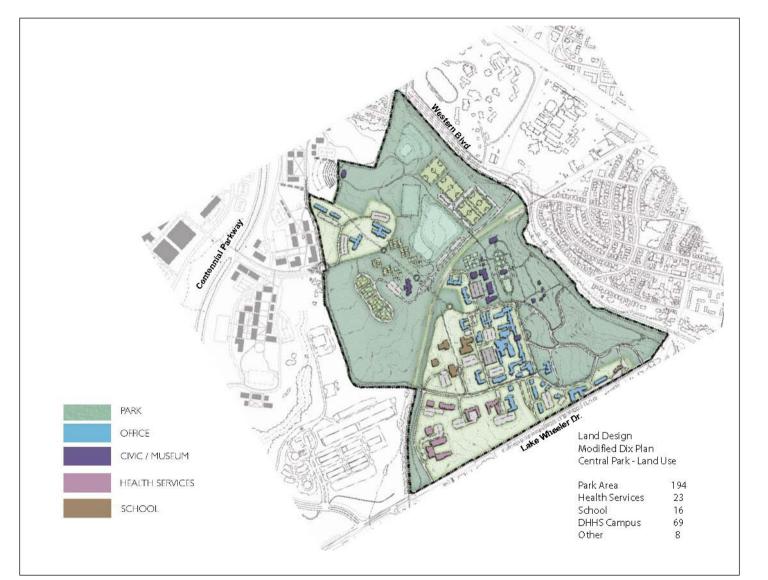

### Central Park - LandDesign - 2005

#### **Preserves:**

- Historic core
- Mental Health services
- The Grove, big meadow
- Cemetery, soccer fields
- DHHS presence
- Views

#### Supports:

- Park / open space
- Active & passive recreation
- Adaptive reuse of existing buildings
- Office complex for DHHS
- Institutional, civic, amphitheater
- Parking & transportation plan
- Botanical garden
- Community garden

#### **Omits**:

- Residential, commercial, office, mixed use village
- Centennial Campus expansion
- State government space needs
- Connection to Farmers Market
- Internal & external connectivity
- Dorothea Dix memorial