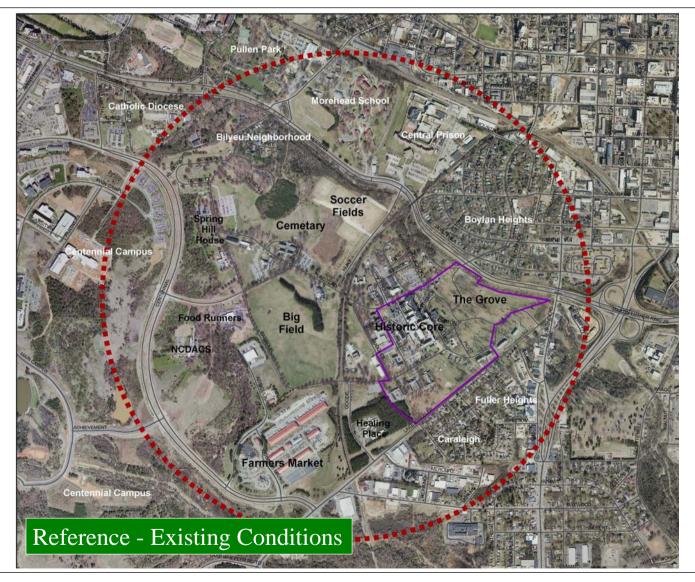

## 2007 State Government Facilities Master Plan

# Dorothea Dix Campus Facilities & Context

|               | Buildng Name                                                         | GSF                        |  |
|---------------|----------------------------------------------------------------------|----------------------------|--|
|               | Facilities<br>DFS Annex                                              | 1,298                      |  |
| 23            | Council Building<br>Spring Hill House                                | 59,411<br>3,236            |  |
| 4             | Cherry Building<br>Total SF                                          | 31,330                     |  |
|               |                                                                      | 95,275                     |  |
| 5             | Facilities<br>Scott Building                                         | 20,100                     |  |
| 6             | Ashby Building                                                       | 17,851                     |  |
| 7             | DDH Volunteer Services                                               | 1,214                      |  |
| 8             | Adams Building                                                       | 34,472                     |  |
| 9             | Kirby Building                                                       | 56,611                     |  |
| 10            | Williams Building                                                    | 23,969                     |  |
| 11            | Lineberger Building                                                  | 26,356                     |  |
| 12            | Paint Shop                                                           | 2,572                      |  |
| 13            | Paint Warehouse                                                      | 2,393                      |  |
| 14            | Storage House 01700                                                  | 80                         |  |
| 15            | Advocate Office Building                                             | 1,036                      |  |
| 16            | DDH Rehab Division 12700                                             | 1,036                      |  |
| 17            | DDH Rehab Division 12600                                             | 1,823                      |  |
| 18            | Greenhouse                                                           | 2,300                      |  |
| 19            | Storage House 01000                                                  | 100                        |  |
| 20            | Residence 13800                                                      | 891                        |  |
| 21<br>22      | Residence 13900<br>Thomas S Program Office                           | 891                        |  |
| 23            | Residence 14200                                                      | 891<br>891                 |  |
| 24            | Storage 14300                                                        | 891                        |  |
| 25            | DDH Rehab Division 12500                                             | 1,346                      |  |
| 26            | DDH Rehab Division 12400                                             | 1,346                      |  |
| 27            | DDH Volunteer Services                                               | 1,346                      |  |
| 28            | Police Department                                                    | 1,072                      |  |
| 29            | Residence 12100                                                      | 1,346                      |  |
| 30<br>31      | Voc Rehab Evaluation Office                                          | 1,497                      |  |
| 32            | Volunteer Services<br>Voc Rehab Regional Office 1                    | 1,497<br>1,497             |  |
| 33            | Residence 11300                                                      | 1,497                      |  |
| 34            | Sewing Room                                                          | 1,497                      |  |
| 35            | Residence                                                            | 1,529                      |  |
| 36            | Student Housing                                                      | 2,311                      |  |
| 37            | DDH District Court                                                   | 4,010                      |  |
| 38            | DDH Rehab Division 11700                                             | 1,497                      |  |
| 39<br>40      | Rehab Division 11800                                                 | 1,497<br>1,497             |  |
| 41            | Graphics Arts Unit<br>Rehab Division 12000                           | 1,497                      |  |
| 42            | Royster Building                                                     | 20,440                     |  |
| 43            | Chapel                                                               | 7,860                      |  |
| 44            | Warehouse 71600                                                      | 19,347                     |  |
| 45            | Grounds Maintenence Shop                                             | 3,600                      |  |
| 46            | Wright Building                                                      | 16,000                     |  |
| 47            | Edgerton Building                                                    | 26,650                     |  |
| 48            | Spurill Building                                                     | 46,464                     |  |
| 49            | Spruill Annex                                                        | 39,400                     |  |
| 50            | McBryde North C                                                      | 115,716                    |  |
| 51            | McBryde North A & B                                                  | 61,576                     |  |
| 52            | McBryde West D                                                       | 21,610                     |  |
| 53            | McBryde West C                                                       | 24,634                     |  |
| 54            | AC & Electric Shop                                                   | 13,692                     |  |
| 55            | Wood Shaving Disposal                                                | 168                        |  |
| 56            | Lumber Shed                                                          | 1,050                      |  |
| 57            | Haywood Building                                                     | 28,311                     |  |
| 58            | Engineering Building                                                 | 1,373                      |  |
| 59            | Physical Plant Equipment Sh                                          | 1,311                      |  |
| 60<br>61      | Machione Shop / Garage<br>Physical Plant Warehouse<br>McBryde West B | 9,226<br>3,758             |  |
| 62<br>63      | McBryde West A                                                       | 31,413<br>24,366           |  |
| 64            | McBryde South A                                                      | 59,388                     |  |
| 65            | McBryde East                                                         | 91,526                     |  |
| 66            | Hargrove Building                                                    | 25,500                     |  |
| 67            | Hoey Building                                                        | 11,892                     |  |
| 68            | McBryde South B & C                                                  | 75,458                     |  |
| 69            | Dobbin Building                                                      | 22,285                     |  |
| 70<br>71      | Harvey Building<br>Chiller Plant                                     | 7,830                      |  |
| 72            | Staff Development                                                    | 3,060<br>2,696             |  |
| 73            | Reimbursement Office                                                 | 2,544                      |  |
| 74            | Andersen Building                                                    | 35,366                     |  |
| 75            | Taylor Building                                                      | 16,470                     |  |
| 76            | Graham Building                                                      | 7,525                      |  |
| 77            | Brown Building                                                       | 16,779                     |  |
| 78            | Clark Building                                                       | 18,697                     |  |
| 79            | Broughton Building                                                   | 15,222                     |  |
| 80            | DIS/DSS Operations Center                                            | 9,982                      |  |
| 81<br>82      | Ruggles Building                                                     | 10,080                     |  |
| 02            | Power Plant<br>Total SF                                              | <u>17,146</u><br>1,191,558 |  |
|               | s Market Facilities                                                  |                            |  |
| 83            | Wholesale Building #2                                                | 6,364                      |  |
| 84            | Truckers Building                                                    | 15,453                     |  |
| 85            | Wholesale Building #1                                                | 43,504                     |  |
| 86            | Seafood Building                                                     | 3,740                      |  |
| 87            | Farmers Market Buildings 1&                                          | 42,400                     |  |
| 88            | Farmers Market Building                                              | 21,200                     |  |
| 89<br>90      | Restaurant Building                                                  | 6,364                      |  |
| 91            | Garden Center<br>Administrative Building                             | 6,203<br>3,332             |  |
| 92            | Gate House                                                           | 306                        |  |
| 93            | Maintenence Building                                                 | 3,454                      |  |
| 94            | Wholesale Building #4<br>Total SF                                    | 190,320 N                  |  |
| October, 2007 |                                                                      | <b>▲</b>                   |  |
| ,             |                                                                      |                            |  |
|               |                                                                      | Feet                       |  |
| 0             | 700 1,40                                                             | 0                          |  |
|               |                                                                      | <b></b>                    |  |
|               |                                                                      |                            |  |
|               | 'ienAtl                                                              |                            |  |