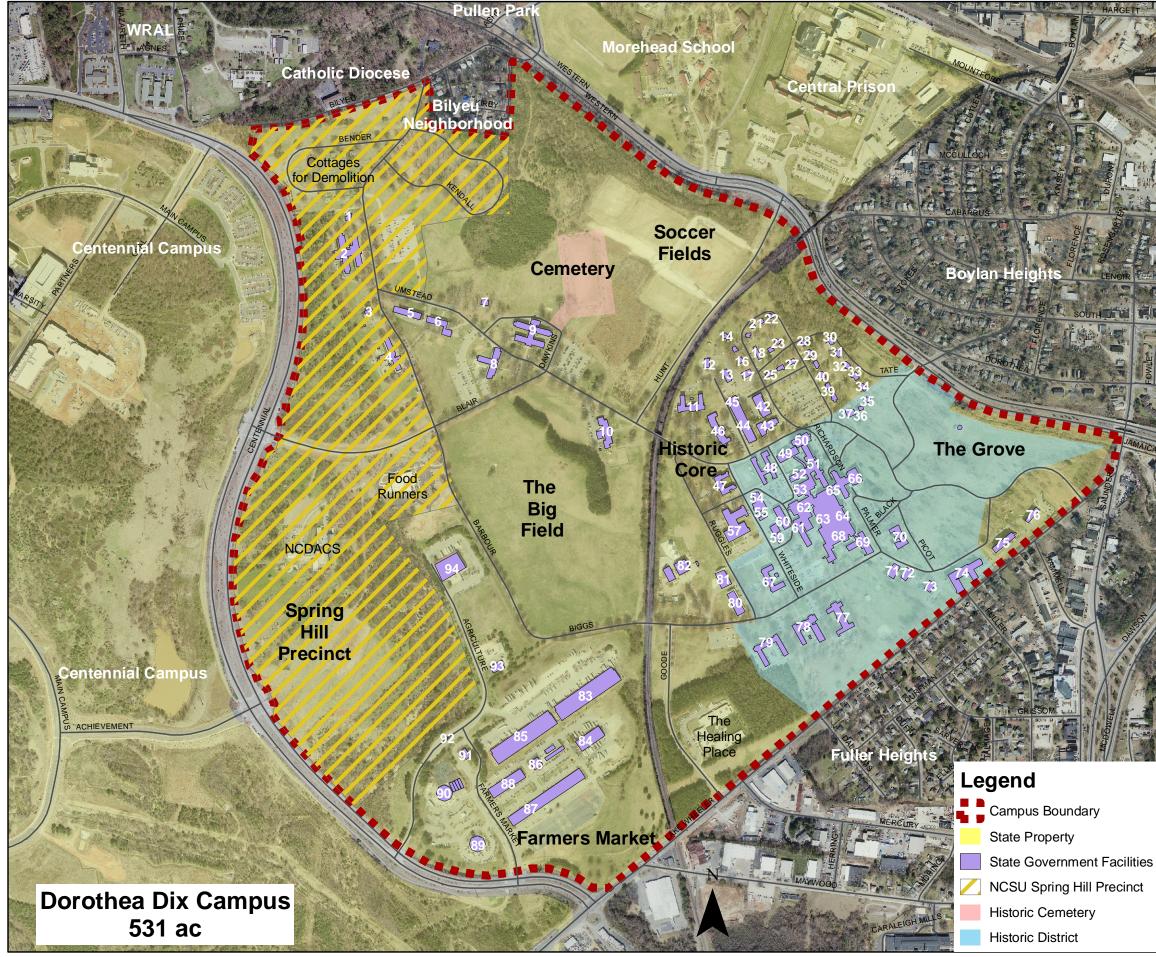

## 2007 State Government Facilities Master Plan

# Dorothea Dix Campus Facilities & Context

|               | Buildng Name                                                         | GSF                        |  |
|---------------|----------------------------------------------------------------------|----------------------------|--|
|               | Facilities<br>DFS Annex                                              | 1,298                      |  |
| 23            | Council Building<br>Spring Hill House                                | 59,411<br>3,236            |  |
| 4             | Cherry Building<br>Total SF                                          | 31,330                     |  |
|               |                                                                      | 95,275                     |  |
| 5             | Facilities<br>Scott Building                                         | 20,100                     |  |
| 6             | Ashby Building                                                       | 17,851                     |  |
| 7             | DDH Volunteer Services                                               | 1,214                      |  |
| 8             | Adams Building                                                       | 34,472                     |  |
| 9             | Kirby Building                                                       | 56,611                     |  |
| 10            | Williams Building                                                    | 23,969                     |  |
| 11            | Lineberger Building                                                  | 26,356                     |  |
| 12            | Paint Shop                                                           | 2,572                      |  |
| 13            | Paint Warehouse                                                      | 2,393                      |  |
| 14            | Storage House 01700                                                  | 80                         |  |
| 15            | Advocate Office Building                                             | 1,036                      |  |
| 16            | DDH Rehab Division 12700                                             | 1,036                      |  |
| 17            | DDH Rehab Division 12600                                             | 1,823                      |  |
| 18            | Greenhouse                                                           | 2,300                      |  |
| 19            | Storage House 01000                                                  | 100                        |  |
| 20            | Residence 13800                                                      | 891                        |  |
| 21<br>22      | Residence 13900<br>Thomas S Program Office                           | 891                        |  |
| 23            | Residence 14200                                                      | 891<br>891                 |  |
| 24            | Storage 14300                                                        | 891                        |  |
| 25            | DDH Rehab Division 12500                                             | 1,346                      |  |
| 26            | DDH Rehab Division 12400                                             | 1,346                      |  |
| 27            | DDH Volunteer Services                                               | 1,346                      |  |
| 28            | Police Department                                                    | 1,072                      |  |
| 29            | Residence 12100                                                      | 1,346                      |  |
| 30<br>31      | Voc Rehab Evaluation Office                                          | 1,497                      |  |
| 32            | Volunteer Services<br>Voc Rehab Regional Office 1                    | 1,497<br>1,497             |  |
| 33            | Residence 11300                                                      | 1,497                      |  |
| 34            | Sewing Room                                                          | 1,497                      |  |
| 35            | Residence                                                            | 1,529                      |  |
| 36            | Student Housing                                                      | 2,311                      |  |
| 37            | DDH District Court                                                   | 4,010                      |  |
| 38            | DDH Rehab Division 11700                                             | 1,497                      |  |
| 39<br>40      | Rehab Division 11800                                                 | 1,497<br>1,497             |  |
| 41            | Graphics Arts Unit<br>Rehab Division 12000                           | 1,497                      |  |
| 42            | Royster Building                                                     | 20,440                     |  |
| 43            | Chapel                                                               | 7,860                      |  |
| 44            | Warehouse 71600                                                      | 19,347                     |  |
| 45            | Grounds Maintenence Shop                                             | 3,600                      |  |
| 46            | Wright Building                                                      | 16,000                     |  |
| 47            | Edgerton Building                                                    | 26,650                     |  |
| 48            | Spurill Building                                                     | 46,464                     |  |
| 49            | Spruill Annex                                                        | 39,400                     |  |
| 50            | McBryde North C                                                      | 115,716                    |  |
| 51            | McBryde North A & B                                                  | 61,576                     |  |
| 52            | McBryde West D                                                       | 21,610                     |  |
| 53            | McBryde West C                                                       | 24,634                     |  |
| 54            | AC & Electric Shop                                                   | 13,692                     |  |
| 55            | Wood Shaving Disposal                                                | 168                        |  |
| 56            | Lumber Shed                                                          | 1,050                      |  |
| 57            | Haywood Building                                                     | 28,311                     |  |
| 58            | Engineering Building                                                 | 1,373                      |  |
| 59            | Physical Plant Equipment Sh                                          | 1,311                      |  |
| 60<br>61      | Machione Shop / Garage<br>Physical Plant Warehouse<br>McBryde West B | 9,226<br>3,758             |  |
| 62<br>63      | McBryde West A                                                       | 31,413<br>24,366           |  |
| 64            | McBryde South A                                                      | 59,388                     |  |
| 65            | McBryde East                                                         | 91,526                     |  |
| 66            | Hargrove Building                                                    | 25,500                     |  |
| 67            | Hoey Building                                                        | 11,892                     |  |
| 68            | McBryde South B & C                                                  | 75,458                     |  |
| 69            | Dobbin Building                                                      | 22,285                     |  |
| 70<br>71      | Harvey Building<br>Chiller Plant                                     | 7,830                      |  |
| 72            | Staff Development                                                    | 3,060<br>2,696             |  |
| 73            | Reimbursement Office                                                 | 2,544                      |  |
| 74            | Andersen Building                                                    | 35,366                     |  |
| 75            | Taylor Building                                                      | 16,470                     |  |
| 76            | Graham Building                                                      | 7,525                      |  |
| 77            | Brown Building                                                       | 16,779                     |  |
| 78            | Clark Building                                                       | 18,697                     |  |
| 79            | Broughton Building                                                   | 15,222                     |  |
| 80            | DIS/DSS Operations Center                                            | 9,982                      |  |
| 81<br>82      | Ruggles Building                                                     | 10,080                     |  |
| 02            | Power Plant<br>Total SF                                              | <u>17,146</u><br>1,191,558 |  |
|               | s Market Facilities                                                  |                            |  |
| 83            | Wholesale Building #2                                                | 6,364                      |  |
| 84            | Truckers Building                                                    | 15,453                     |  |
| 85            | Wholesale Building #1                                                | 43,504                     |  |
| 86            | Seafood Building                                                     | 3,740                      |  |
| 87            | Farmers Market Buildings 1&                                          | 42,400                     |  |
| 88            | Farmers Market Building                                              | 21,200                     |  |
| 89<br>90      | Restaurant Building                                                  | 6,364                      |  |
| 91            | Garden Center<br>Administrative Building                             | 6,203<br>3,332             |  |
| 92            | Gate House                                                           | 306                        |  |
| 93            | Maintenence Building                                                 | 3,454                      |  |
| 94            | Wholesale Building #4<br>Total SF                                    | 190,320 N                  |  |
| October, 2007 |                                                                      | <b>▲</b>                   |  |
| ,             |                                                                      |                            |  |
|               |                                                                      | Feet                       |  |
| 0             | 700 1,40                                                             | 0                          |  |
|               |                                                                      | <b></b>                    |  |
|               |                                                                      |                            |  |
|               | 'ienAtl                                                              |                            |  |